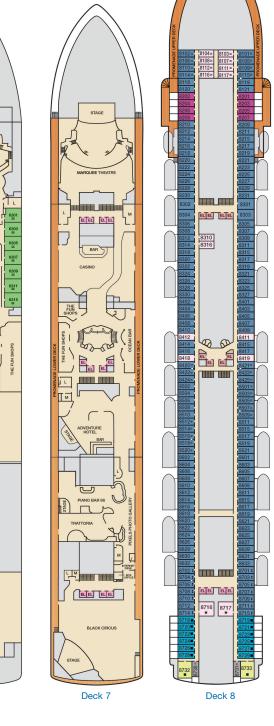

ANGELO'S RESTAURANT

DRAGON LAD

Deck 6

- Connecting staterooms (ideal for families and groups of friends) All accommodations are non-smoking. 2 Twin Beds (convert to King), Single Sofa Bed and 1 Upper Pullman
  2 Twin Beds (convert to King) and Double Sofa Bed
  - Stateroom features and layouts may vary. Deck plan is subject to change.