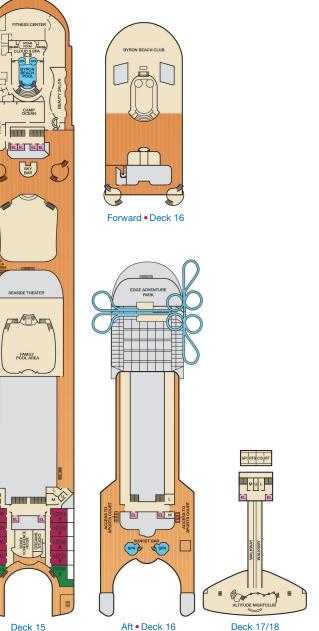

Sofa Bed

**%** 2 Twin Beds (convert to King) and 2 Upper Pullmans (Beds do not convert to King when Pullmans in use)

Accessible staterooms are available for guests with disabilities. For details, please contact: For US guests: Call Guest Access Services at 1-800-438-6744 ext. 70025, or visit https://www.carnival.com/about-carnival/special-needs For Australia and New Zealand guests: Call the Carnival Reservations Department, Guest Services: Australia 13 31 94; New Zealand 0800 442 095.

## CATEGORIES

EL EL EL EL

11420 11421

11508 1150

11624 11628 11632

EL EL EL EL

Deck 11













EL EL EL EL

10418 10419\*

10312



Gross Tonnage: 108,865 Length: 951 Feet Beam: 118 Feet Cruising Speed: 20 Knots Guest Capacity: 2,636 (Double Occupancy) Total Staff: 1,000 Registry: The Bahamas



CARNIVAL ADVENTURE

Deck

Plans

Deck 15