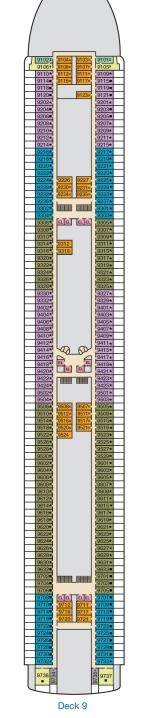

## CATEGORIES

EL EL EL EL

11420 11421

11508 1150

11624 11628 11632

EL EL EL EL

Deck 11

EL EL EL EL

10418 10419\*

10312

Gross Tonnage: 108,865 Length: 951 Feet Beam: 118 Feet Cruising Speed: 20 Knots Guest Capacity: 2,636 (Double Occupancy) Total Staff: 1,000 Registry: The Bahamas

CARNIVAL ADVENTURE

Deck